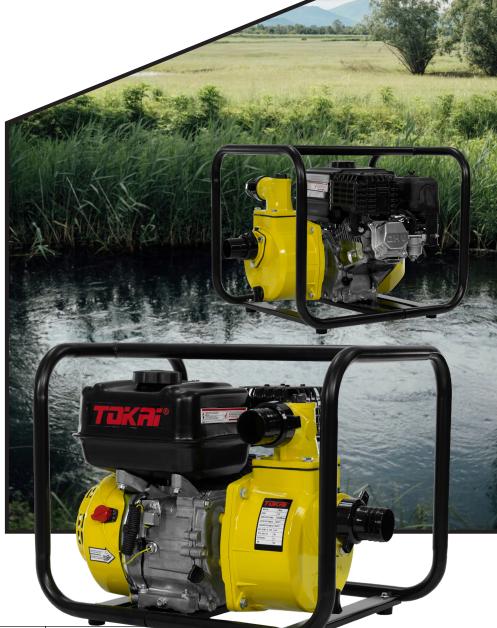

www.tokai-eq.com

TOKRI PETROL WATER PUMP

WP20E (7HP/2') | WP30E (7HP/3'')

## **FEATURES**

Heavy duty stable performance mechanism

**Large Suction Head** 

## **SPECIFICATION**

| SPECIFICATION              |                 |                 |
|----------------------------|-----------------|-----------------|
| Model:                     | WP20E           | WP30E           |
| Pump: Suction Head:        | 5m3/h           | 5m3/h           |
| Pump: Flow:                | 30m3/h          | 50m3/h          |
| Engine: Max. Power Output: | 4000 W          | 4000 W          |
| Suction Port Diameter:     | 50mm            | 80mm            |
| Suction Head:              | 7m              | 7m              |
| Engine: Model:             | 170FP           | 170FP           |
| Fuel Tank Capacity:        | 2.5 L           | 2.5 L           |
| Engine: Starting System:   | Recoil Starting | Recoil Starting |
| Pump Set: Dimension (mm):  | 41 x 52 x 42    | 41 x 52 x 42    |