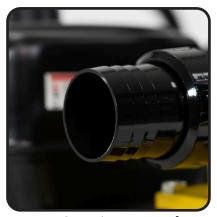

## **SPECIFICATION**

| SPECIFICATION              |                 |                 |
|----------------------------|-----------------|-----------------|
| Model:                     | WP20E           | WP30E           |
| Pump: Suction Head:        | 5m3/h           | 5m3/h           |
| Pump: Flow:                | 30m3/h          | 50m3/h          |
| Engine: Max. Power Output: | 4000 W          | 4000 W          |
| Suction Port Diameter:     | 50mm            | 80mm            |
| Suction Head:              | 7m              | 7m              |
| Engine: Model:             | 170FP           | 170FP           |
| Fuel Tank Capacity:        | 2.5 L           | 2.5 L           |
| Engine: Starting System:   | Recoil Starting | Recoil Starting |
| Pump Set: Dimension (mm):  | 41 x 52 x 42    | 41 x 52 x 42    |