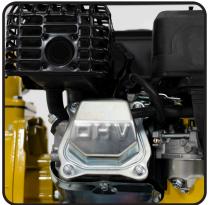

## **FEATURES**

Heavy duty stable performance mechanism

**Large Suction Head** 

## **SPECIFICATION**

| SPECIFICATION              |                 |                 |
|----------------------------|-----------------|-----------------|
| Model:                     | WP20E           | WP30E           |
| Pump: Suction Head:        | 5m3/h           | 5m3/h           |
| Pump: Flow:                | 30m3/h          | 50m3/h          |
| Engine: Max. Power Output: | 4000 W          | 4000 W          |
| Suction Port Diameter:     | 50mm            | 80mm            |
| Suction Head:              | 7m              | 7m              |
| Engine: Model:             | 170FP           | 170FP           |
| Fuel Tank Capacity:        | 2.5 L           | 2.5 L           |
| Engine: Starting System:   | Recoil Starting | Recoil Starting |
| Pump Set: Dimension (mm):  | 41 x 52 x 42    | 41 x 52 x 42    |